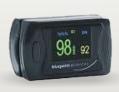

**OXYTRUE**PULSE OXIMETER

PLEUROFIX
SET FOR DRAINAGE
PLEURAL CAVITY

INITIAL DECONTAMINATION KIT