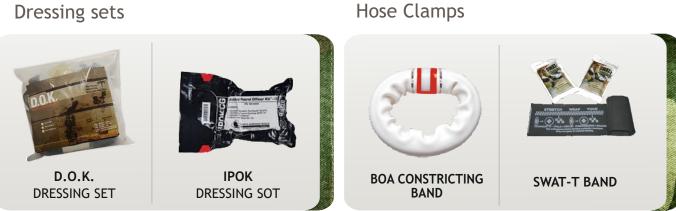

l Dressings | Hemostasis | Burns





CELOX A HEMOSTATIC AGENT



CELOX GAUZE Z HEMOSTATIC AGENT



CELOX RAPID HEMOSTATIC AGENT



CELOX 35 G HEMOSTATIC AGENT



OLAES MODULAR BANDAGE



**BLAST BANDAGE** 



WATER JEL BURN DRESSING 5X15CM



WATER JEL BURN DRESSING 10X10 CM



WATER JEL BURN DRESSING 10X40 CM



INDIVIDUAL DRESSINGS



WATER JEL BURN DRESSING 20X45 CM



WATER JEL BURN DRESSING 20X55 CM



WATER JEL BURN DRESSING FOR FACE 30X40 CM







The actions of the security forces, there is a high risk of being shot. Offer include very effective dressings valve necessary to save lives with stab gunshot wounds within the lungs surrounding. When wounds heavily bleeding upper and lower limbs are necessary tourniquets and hose clamps.

#### **Tourniquets**



#### **Dressing sets**



#### Occlusive and valve dressings







#### Tactical Rescue Equipment

Tactical Rescue Equipment nature is a combination of the newest materials and technology with exceptional ergonomics and ease of use.

Features not found in civilian rescue equipment ensure safety on the battlefield. The rich and varied range of this range allows rescuers to completion tactical rescue equipment, closely matched to the conditions of use. Particularly useful are, among others, resuscitators, pneumothorax decompression kits or multi-purpose scissors rescue.



**BIVONA** NASAL **TAMPONADE** 



**RUSH** NASOPHARYNGEAL AIRWAYS



**SUMI** NASOPHARYNGEAL AIRWAYS





**INFUSION SYSTEM** 



B.I.G. INTRAOSSEOUS SYSTEM



**NEEDLE** FOR PNEUMOTHORAX **DECOMPRESSION** 



N.A.R. ARS **NEEDLE DECOMPRESSION