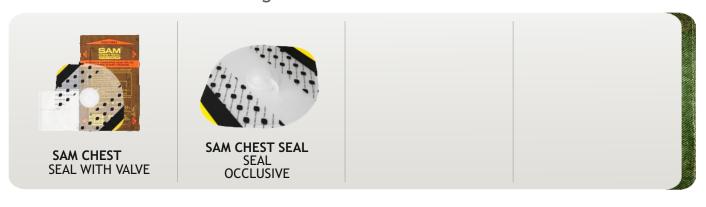

CELOX A HEMOSTATIC AGENT



CELOX GAUZE Z HEMOSTATIC AGENT



CELOX RAPID HEMOSTATIC AGENT



CELOX 35 G HEMOSTATIC AGENT



OLAES MODULAR BANDAGE



**BLAST BANDAGE** 



WATER JEL BURN DRESSING 5X15CM



WATER JEL BURN DRESSING 10X10 CM



WATER JEL BURN DRESSING 10X40 CM



INDIVIDUAL DRESSINGS



WATER JEL BURN DRESSING 20X45 CM



WATER JEL BURN DRESSING 20X55 CM



WATER JEL BURN DRESSING FOR FACE 30X40 CM







The actions of the security forces, there is a high risk of being shot. Offer include very effective dressings valve necessary to save lives with stab gunshot wounds within the lungs surrounding. When wounds heavily bleeding upper and lower limbs are necessary tourniquets and hose clamps.

#### **Tourniquets**



#### **Dressing sets**



#### Occlusive and valve dressings







#### Tactical Rescue Equipment

Tactical Rescue Equipment nature is a combination of the newest materials and technology with exceptional ergonomics and ease of use.

Features not found in civilian rescue equipment ensure safety on the battlefield. The rich and varied range of this range allows rescuers to completion tactical rescue equipment, closely matched to the conditions of use. Particularly useful are, among others, resuscitators, pneumothorax decompression kits or multi-purpose scissors rescue.



**BIVONA** NASAL **TAMPONADE** 



**RUSH** NASOPHARYNGEAL AIRWAYS



**SUMI** NASOPHARYNGEAL AIRWAYS





**INFUSION SYSTEM** 



B.I.G. INTRAOSSEOUS SYSTEM



**NEEDLE** FOR PNEUMOTHORAX **DECOMPRESSION** 



N.A.R. ARS **NEEDLE DECOMPRESSION KIT** 



LARYNGEAL TUBE



LARYNGEAL