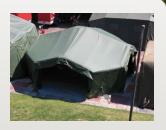

#### **Rescue Pneumatic Tents**

Victims could get in the spot organized place. In this situation, perfect solution is self-pneumatic tent that can be folded almost anywhere in a matter of minutes. From tents we can build modular field hospitals systems of unlimited size.

PNEUMATIC TENT

MODULAR PNEUMATIC TENT

It is important for the quality and safety of tactical rescuers equipment is fit for their individual needs. Hence, the offer is enhanced with innovative solutions that improve comfort equipment and tactical rescue measures, such as brackets, flashlights or vest. To ensure the ability to comply with the rules of hygiene in tough combat conditions offer also includes sanitizing tablets, insect foam or odor blockers.