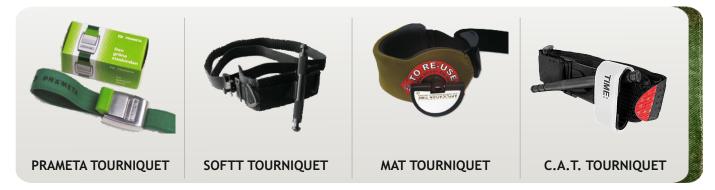

nt hydrogel.

#### Tactical Dressings | Hemostasis | Burns





CELOX A HEMOSTATIC AGENT



CELOX GAUZE Z HEMOSTATIC AGENT



CELOX RAPID HEMOSTATIC AGENT



CELOX 35 G HEMOSTATIC AGENT



OLAES MODULAR BANDAGE



**BLAST BANDAGE** 



WATER JEL BURN DRESSING 5X15CM



WATER JEL BURN DRESSING 10X10 CM



WATER JEL BURN DRESSING 10X40 CM



INDIVIDUAL DRESSINGS



WATER JEL BURN DRESSING 20X45 CM



WATER JEL BURN DRESSING 20X55 CM



WATER JEL BURN DRESSING FOR FACE 30X40 CM







The actions of the security forces, there is a high risk of being shot. Offer include very effective dressings valve necessary to save lives with stab gunshot wounds within the lungs surrounding. When wounds heavily bleeding upper and lower limbs are necessary tourniquets and hose clamps.

#### **Tourniquets**



#### **Dressing sets**



#### Occlusive and valve dressings







#### Tactical Rescue Equipment

Tactical Rescue Equipment nature is a combination of the newest materials and technology with exceptional ergonomics and ease of use.

Features not found in civilian rescue equipment ensure safety on the battlefield. The rich and varied range of this range allows rescuers to completion tactical rescue equipment, closely matched to the conditions of use. Particularly useful are, among others, resuscitators, pneumothorax decompression kits or multi-purpose scissors rescue.



**BIVONA** NASAL **TAMPONADE** 



**RUSH** NASOPHARYNGEAL AIRWAYS



**SUMI** NASOPHARYNGEAL AIRWAYS





**INFUSION SYSTEM** 



B.I.G. INTRAOSSEOUS SYSTEM



**NEEDLE** FOR PNEUMOTHORAX **DECOMPRESSION** 



N.A.R. A