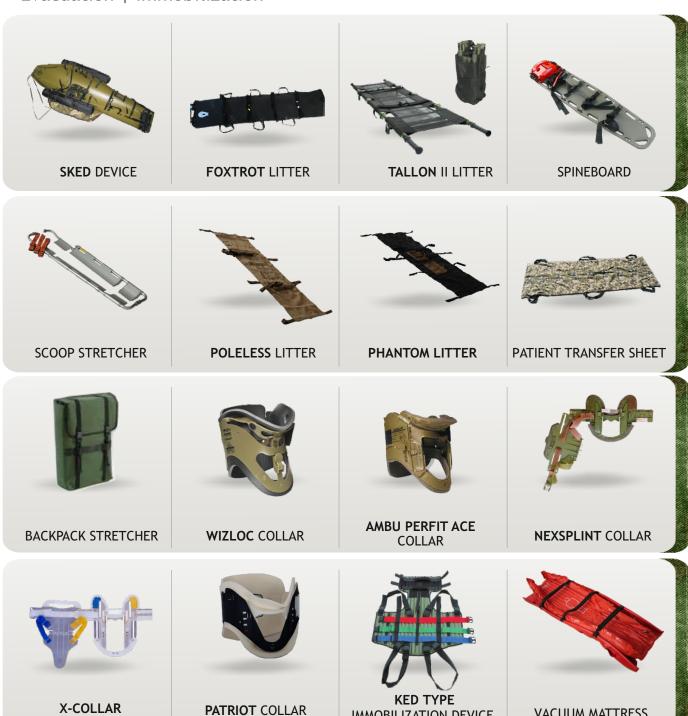

## → Tactical Rescue Equipment

**VACUUM MATTRESS** 

The evacuation of injured persons from the affected area is a very complicated process and requires practice. With multiple tactical exercises rescuers know very well what medical supplies are needed and can prepare for the environment. In response to their needs prepared a wide range of equipment and means of transport rescue the victim and pinning. The product will be both small and light patient transfer sheet and rolled stretcher as well as stable orthopedic boards and vacuum mattresses.

#### Evacuation | Immobilization

IMMOBILIZATION DEVICE

#### Evacuation | Immobilization

**DAVIS** 

TRACTION DEVICE

**KTD** TRACTION DEVICE

**PELVIC SPLINT** IN PNEUMATIC VERSION

SAM PELVIC SLING II

Thermal Comfort

**BLIZZARD** SURVIVAL BLANKET