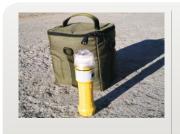

# → Tactical Rescue Equipment

**Proper evacuation in difficult terrain requires adequate signaling.** Often the only means of transport is a rescue helicopter and landing turns out of pure chance, requiring the use of signaling. The offer includes kits for signaling landing sites for helicopters, as well as smoke candles to indicate wind direction and signal flares to help call for help.

#### Tactical Signaling

LANDING SITE INDICATION

EMERGENCY SIGNALING DEVICE

LIGHTSTICKS

SIGNALING BELT

LIGHTSTICKS

NICO SIGNAL 6 SHOOTS FLARE

SMOKE CANDLE