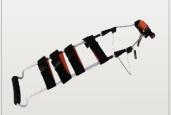

## → Tactical Rescue Equipment

**VACUUM MATTRESS** 

The evacuation of injured persons from the affected area is a very complicated process and requires practice. With multiple tactical exercises rescuers know very well what medical supplies are needed and can prepare for the environment. In response to their needs prepared a wide range of equipment and means of transport rescue the victim and pinning. The product will be both small and light patient transfer sheet and rolled stretcher as well as stable orthopedic boards and vacuum mattresses.

#### Evacuation | Immobilization

**DAVIS** 

TRACTION DEVICE

**KTD** TRACTION DEVICE

**PELVIC SPLINT** IN PNEUMATIC VERSION

SAM PELVIC SLING II

Thermal Comfort

**BLIZZARD** SURVIVAL BLANKET