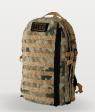

INDIVIDUAL SOLDIER SET

INDIVIDUAL OBSERVER SET

APPARATUS FOR ARTIFICIAL RESPIRATION

RESUSCITATION CASE

OXYGEN BAG

LARGE MEDICAL POUCH

RESCUER BACKPACK

PARAMEDIC BACKPACK MOLLE/PALS

MEDICAL BACKPACK 20 L MOLLE/PALS

MEDICAL BACKPACK 40 L MOLLE/PALS

EVACUATION BACKPACK

EVACUATION SET

IFAK
MEDICAL SET
ON MOLLY PANEL

IPMED
MEDICAL SET
ON FEMORAL PANEL

TRIAGE SET FOR SEGREGATE OF AFFECTED

MEDICAL EMERGENCY SET R-0, R-1