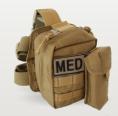

INDIVIDUAL SOLDIER SET

INDIVIDUAL OBSERVER SET

APPARATUS FOR ARTIFICIAL RESPIRATION

RESUSCITATION CASE

OXYGEN BAG

LARGE MEDICAL POUCH

RESCUER BACKPACK

PARAMEDIC BACKPACK MOLLE/PALS