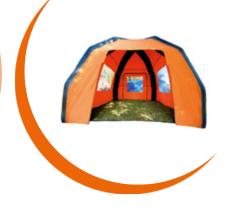

#### **OUR OFFER INCLUDES**

A VARIETY OF FRAME TENTS, WATER- AND WEATHERPROOF, FOR ALL PURPOSES:

AS FIELD DORMITORIES, OFFICES,
WAREHOUSES, HOSPITALS, CANTEENS
OR SANITARY ROOMS. THEY CAN ALSO
BE UTILISED AS OPERATION CENTRES
BY EMERGENCY RESCUE SERVICES.

## RAPID DEPLOYMENT

OUR FLAGSHIP PRODUCT. STANDARD SIZE:
3X3 m OR 3X6 m. ITS ALUMINIUM
STRUCTURE, LIGHT WEIGHT AND
FRAME-INTEGRATED ROOF ENABLE AN
EXCEPTIONALLY QUICK SET-UP. DUE
TO MODULAR CONSTRUCTION FRAME
TENTS CAN BE SET UP INDIVIDUALLY OR
IN LINKED-IN CLUSTERS, I.E. AS
A FIELD CAMP.