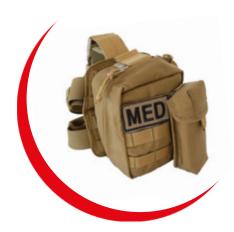

## MEDICAL RESCUE EQUIPMENT

A WIDE RANGE OF HIGH QUALITY CERTIFIED PRODUCTS, SUCH AS FIRST AID KITS, CARDIO-PULMONARY RESUSCITATION KITS, PARAMEDIC'S BACKPACKS, COMPLETE SETS OF MODERN DRESSINGS, TRANSPORT AND EVACUATION EQUIPMENT, SPINES, ORTHOPAEDIC BOARDS, HOSPITAL EQUIPMENT, BIOLOGICAL PROTECTION SYSTEMS. MORE INFORMATION AND CATALOGUES ARE AVAILABLE ON CUSTOMER REQUEST.