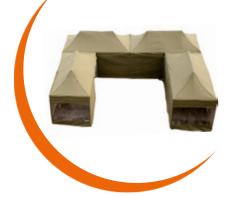

## RAPID DEPLOYMENT

OUR FLAGSHIP PRODUCT. STANDARD SIZE:
3X3 m OR 3X6 m. ITS ALUMINIUM
STRUCTURE, LIGHT WEIGHT AND
FRAME-INTEGRATED ROOF ENABLE AN
EXCEPTIONALLY QUICK SET-UP. DUE
TO MODULAR CONSTRUCTION FRAME
TENTS CAN BE SET UP INDIVIDUALLY OR
IN LINKED-IN CLUSTERS, I.E. AS
A FIELD CAMP.