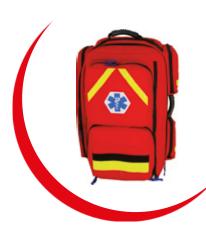

## MEDICAL RESCUE EQUIPMENT

A WIDE RANGE OF HIGH QUALITY CERTIFIED PRODUCTS, SUCH AS FIRST AID KITS, CARDIO-PULMONARY RESUSCITATION KITS, PARAMEDIC'S BACKPACKS, COMPLETE SETS OF MODERN DRESSINGS, TRANSPORT AND EVACUATION EQUIPMENT, SPINES, ORTHOPAEDIC BOARDS, HOSPITAL EQUIPMENT, BIOLOGICAL PROTECTION SYSTEMS. MORE INFORMATION AND CATALOGUES ARE AVAILABLE ON CUSTOMER REQUEST.