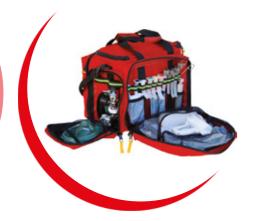

## MEDICAL RESCUE EQUIPMENT

A WIDE RANGE OF HIGH QUALITY CERTIFIED PRODUCTS, SUCH AS FIRST AID KITS, CARDIO-PULMONARY RESUSCITATION KITS, PARAMEDIC'S BACKPACKS, COMPLETE SETS OF MODERN DRESSINGS, TRANSPORT AND EVACUATION EQUIPMENT, SPINES, ORTHOPAEDIC BOARDS, HOSPITAL EQUIPMENT, BIOLOGICAL PROTECTION SYSTEMS. MORE INFORMATION AND CATALOGUES ARE AVAILABLE ON CUSTOMER REQUEST.