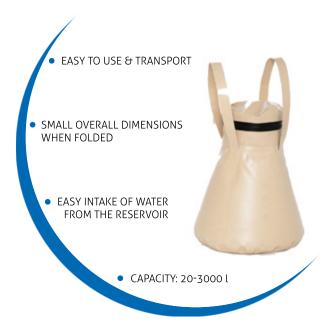

### **BACKPACK WATER TANK**

**BLADDER WATER TANK** 

FIRE WATER TANK FLOOD BARRIER

**MODULE** 