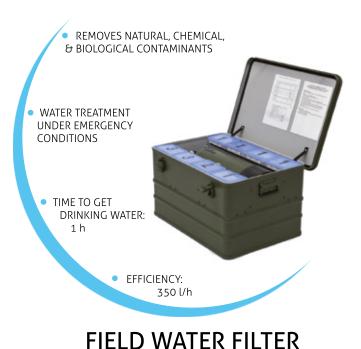

OOD BASED
DEVELOPMENT PROGRAMMING, AS WELL
AS EMPLOYMENT GENERATION AND SOCIAL
ENTERPRISE SCHEMES. IN HUMANITARIAN TYPE
INTERVENTIONS BRIQUETTING PRESS CAN BE
USED IN REFUGEE CAMP SETTINGS, WHERE
ACCESS TO COOKING FUEL IS CHALLENGING,
BUT HIGH QUANTITIES OF LOCAL BIOMASS
RESIDUES ARE AVAILABLE.



- EASY TO INSTALL
- FED BY VARIETY OF ORGANIC MATTER SUCH AS: LEAVES, GRASS, ALGAE, WOOD, AGRICULTURE PRODUCTION RESIDUE, ETC.
- MOBILITY THE PRESS CAN BE USED FOR ON-SITE BRIQUETTE PRODUCTION REDUCING GREATLY THE COST OF BIOMASS TRANSPORTATION & STORAGE
  - CAN BE TAILORED AS PER SPECIFIC CUSTOMER REQUIREMENTS









### **BACKPACK WATER TANK**







**BLADDER WATER TANK** 









FIRE WATER TANK FLOOD BARRIER



**MODULE** 









### PORTABLE WATER FILTER

# AIDPOL® PURE WATER STATION





WATER PURIFICATION CONTAINER







# AIDPOL® FRESH WATER STATION



# WATER DESALINATION CONTAINER



**DRINKING Water Disinfection Tablets** 



JAVEL® AQUATANK
Water Purification Tablets For Water Tanks & Wells









**GROUP FOOD RATION** 

POLISH AID FOOD PACK®





FREEZE-DRIED FRUIT BAR









### KIT FOR COOKING AND HEATING MEALS





PORTABLE FLAMELESS FIELD KITCHEN FOR GROUP MEAL PREPARATION

ENABLES MEAL & BEVERAGE TO BE HEATED
OR MAINTAINED AT THE REQUIRED
TEMPERATURE LEVEL

 HEATING PROCESS IS DONE BY USING AN EXOTHERMIC INSERT SPEEDY HOT® MAXI OR SOLAR ENERGY

2 VERSIONS: SPEEDY HOT® BOX MINI SPEEDY HOT® BOX



SPEEDY HOT® BAG
FLAMELESS HEATER FOR WARMING MEALS & BEVERAGES

SPEEDY HOT® BOX







## MEDICAL RESCUE EQUIPMENT

A WIDE RANGE OF HIGH QUALITY CERTIFIED PROD