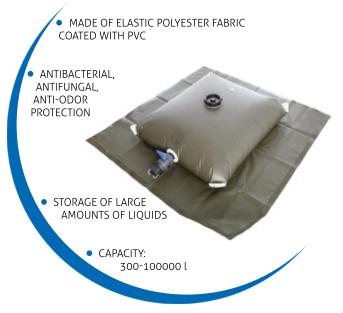

### **BACKPACK WATER TANK**

**BLADDER WATER TANK** 

FIRE WATER TANK FLOOD BARRIER

**MODULE** 