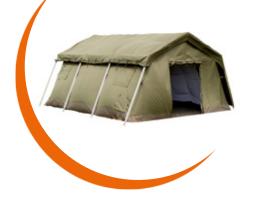

#### **OUR OFFER INCLUDES**

A VARIETY OF FRAME TENTS, WATER- AND WEATHERPROOF, FOR ALL PURPOSES:

AS FIELD DORMITORIES, OFFICES,
WAREHOUSES, HOSPITALS, CANTEENS
OR SANITARY ROOMS. THEY CAN ALSO
BE UTILISED AS OPERATION CENTRES
BY EMERGENCY RESCUE SERVICES.

## RAPID DEPLOYMENT

OUR FLAGSHIP PRODUCT. STANDARD SIZE:
3X3 m OR 3X6 m. ITS ALUMINIUM
STRUCTURE, LIGHT WEIGHT AND
FRAME-INTEGRATED ROOF ENABLE AN
EXCEPTIONALLY QUICK SET-UP. DUE
TO MODULAR CONSTRUCTION FRAME
TENTS CAN BE SET UP INDIVIDUALLY OR
IN LINKED-IN CLUSTERS, I.E. AS
A FIELD CAMP.