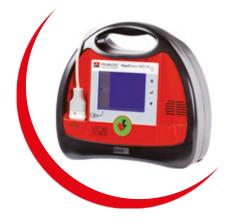

## MEDICAL RESCUE EQUIPMENT

A WIDE RANGE OF HIGH QUALITY CERTIFIED PRODUCTS, SUCH AS FIRST AID KITS, CARDIO-PULMONARY RESUSCITATION KITS, PARAMEDIC'S BACKPACKS, COMPLETE SETS OF MODERN DRESSINGS, TRANSPORT AND EVACUATION EQUIPMENT, SPINES, ORTHOPAEDIC BOARDS, HOSPITAL EQUIPMENT, BIOLOGICAL PROTECTION SYSTEMS. MORE INFORMATION AND CATALOGUES ARE AVAILABLE ON CUSTOMER REQUEST.