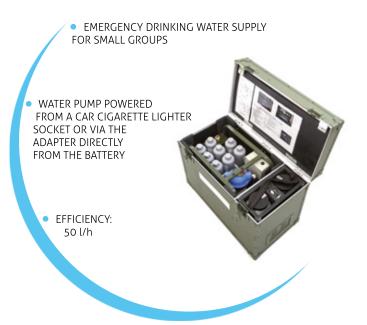

### **BACKPACK WATER TANK**

**BLADDER WATER TANK** 

FIRE WATER TANK FLOOD BARRIER

**MODULE** 