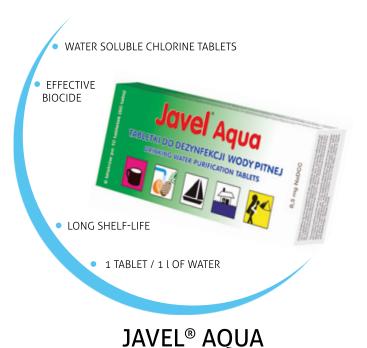

# WATER DESALINATION CONTAINER

**DRINKING Water Disinfection Tablets** 

JAVEL® AQUATANK
Water Purification Tablets For Water Tanks & Wells

**GROUP FOOD RATION** 

POLISH AID FOOD PACK®

FREEZE-DRIED FRUIT BAR