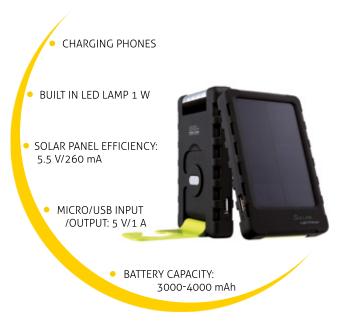

## AIDPOL® POCKET CHARGER

Mobile Solar Power Station

AIDPOL® BIOMASS BRIQUETTING PRESS