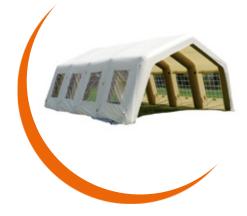

#### **OUR OFFER INCLUDES**

A VARIETY OF FRAME TENTS, WATER- AND WEATHERPROOF, FOR ALL PURPOSES:

AS FIELD DORMITORIES, OFFICES,
WAREHOUSES, HOSPITALS, CANTEENS
OR SANITARY ROOMS. THEY CAN ALSO
BE UTILISED AS OPERATION CENTRES
BY EMERGENCY RESCUE SERVICES.

## RAPID DEPLOYMENT

OUR FLAGSHIP PRODUCT. STANDARD SIZE:
3X3 m OR 3X6 m. ITS ALUMINIUM
STRUCTURE, LIGHT WEIGHT AND
FRAME-INTEGRATED ROOF ENABLE AN
EXCEPTIONALLY QUICK SET-UP. DUE
TO MODULAR CONSTRUCTION FRAME
TENTS CAN BE SET UP INDIVIDUALLY OR
IN LINKED-IN CLUSTERS, I.E. AS
A FIELD CAMP.