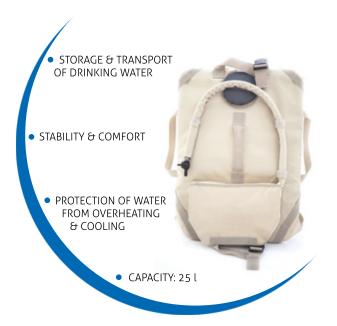

### **BACKPACK WATER TANK**

**BLADDER WATER TANK** 

FIRE WATER TANK FLOOD BARRIER

**MODULE** 