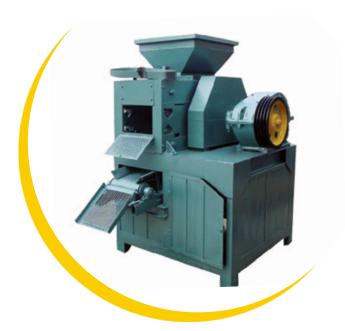

# BIOMASS BRIQUETTING PRESS

BRIQUETTING PRESS IS HIGHLY
RECOMMENDED AS AN INCOME GENERATING
ACTIVITY IN ANY TYPE OF LIVELIHOOD BASED
DEVELOPMENT PROGRAMMING, AS WELL
AS EMPLOYMENT GENERATION AND SOCIAL
ENTERPRISE SCHEMES. IN HUMANITARIAN TYPE
INTERVENTIONS BRIQUETTING PRESS CAN BE
USED IN REFUGEE CAMP SETTINGS, WHERE
ACCESS TO COOKING FUEL IS CHALLENGING,
BUT HIGH QUANTITIES OF LOCAL BIOMASS
RESIDUES ARE AVAILABLE.

- EASY TO INSTALL
- FED BY VARIETY OF ORGANIC MATTER SUCH AS: LEAVES, GRASS, ALGAE, WOOD, AGRICULTURE PRODUCTION RESIDUE, ETC.
- MOBILITY THE PRESS CAN BE USED FOR ON-SITE BRIQUETTE PRODUCTION REDUCING GREATLY THE COST OF BIOMASS TRANSPORTATION & STORAGE
  - CAN BE TAILORED AS PER SPECIFIC CUSTOMER REQUIREMENTS