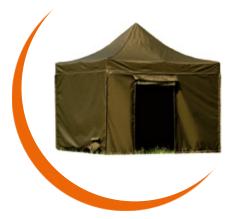

## RAPID DEPLOYMENT

OUR FLAGSHIP PRODUCT. STANDARD SIZE:
3X3 m OR 3X6 m. ITS ALUMINIUM
STRUCTURE, LIGHT WEIGHT AND
FRAME-INTEGRATED ROOF ENABLE AN
EXCEPTIONALLY QUICK SET-UP. DUE
TO MODULAR CONSTRUCTION FRAME
TENTS CAN BE SET UP INDIVIDUALLY OR
IN LINKED-IN CLUSTERS, I.E. AS
A FIELD CAMP.