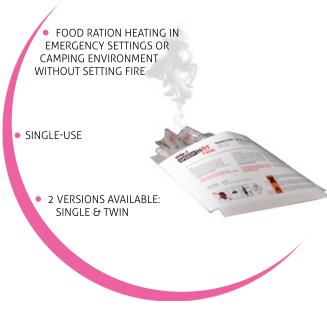

2 VERSIONS: SPEEDY HOT® BOX MINI SPEEDY HOT® BOX

SPEEDY HOT® BAG
FLAMELESS HEATER FOR WARMING MEALS & BEVERAGES

SPEEDY HOT® BOX