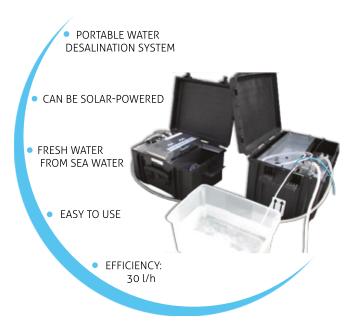

WELL
AS EMPLOYMENT GENERATION AND SOCIAL
ENTERPRISE SCHEMES. IN HUMANITARIAN TYPE
INTERVENTIONS BRIQUETTING PRESS CAN BE
USED IN REFUGEE CAMP SETTINGS, WHERE
ACCESS TO COOKING FUEL IS CHALLENGING,
BUT HIGH QUANTITIES OF LOCAL BIOMASS
RESIDUES ARE AVAILABLE.



- EASY TO INSTALL
- FED BY VARIETY OF ORGANIC MATTER SUCH AS: LEAVES, GRASS, ALGAE, WOOD, AGRICULTURE PRODUCTION RESIDUE, ETC.
- MOBILITY THE PRESS CAN BE USED FOR ON-SITE BRIQUETTE PRODUCTION REDUCING GREATLY THE COST OF BIOMASS TRANSPORTATION & STORAGE
  - CAN BE TAILORED AS PER SPECIFIC CUSTOMER REQUIREMENTS









### **BACKPACK WATER TANK**







**BLADDER WATER TANK** 









FIRE WATER TANK FLOOD BARRIER



**MODULE** 









### PORTABLE WATER FILTER

# AIDPOL® PURE WATER STATION





WATER PURIFICATION CONTAINER







# AIDPOL® FRESH WATER STATION



# WATER DESALINATION CONTAINER



**DRINKING Water Disinfection Tablets** 



JAVEL® AQUATANK
Water Purification Tablets For Water Tanks & Wells









**GROUP FOOD RATION** 

POLISH AID FOOD PACK®





FREEZE-DRIED FRUIT BAR









### KIT FOR COOKING AND HEATING MEALS





PORTABLE FLAMELESS FIELD KITCHEN FOR GROUP MEAL PREPARATION

ENABLES MEAL & BEVERAGE TO BE HEATED
OR MAINTAINED AT THE REQUIRED
TEMPERATURE LEVEL

 HEATING PROCESS IS DONE BY USING AN EXOTHERMIC INSERT SPEEDY HOT® MAXI OR SOLAR ENERGY

2 VERSIONS: SPEEDY HOT® BOX MINI SPEEDY HOT® BOX



SPEEDY HOT® BAG
FLAMELESS HEATER FOR WARMING MEALS & BEVERAGES

SPEEDY HOT® BOX







## MEDICAL RESCUE EQUIPMENT

A WIDE RANGE OF HIGH QUALITY CERTIFIED PRODUCTS, SUCH AS FIRST AID KITS, CARDIO-P