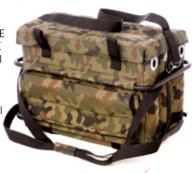

## MEDICAL RESCUE EQUIPMENT

A WIDE RANGE OF HIGH QUALITY CERTIFIED PRODUCTS, SUCH AS FIRST AID KITS, CARDIO-PULMONARY RESUSCITATION KITS, PARAMEDIC'S BACKPACKS, COMPLETE SETS OF MODERN DRESSINGS, TRANSPORT AND EVACUATION EQUIPMENT, SPINES, ORTHOPAEDIC BOARDS, HOSPITAL EQUIPMENT, BIOLOGICAL PROTECTION SYSTEMS. MORE INFORMATION AND CATALOGUES ARE AVAILABLE ON CUSTOMER REQUEST.