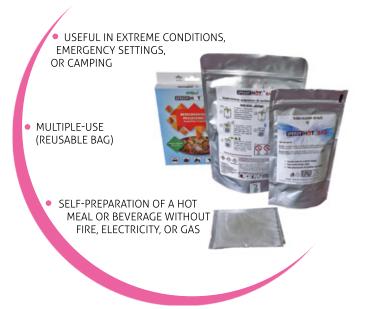

2 VERSIONS: SPEEDY HOT® BOX MINI SPEEDY HOT® BOX

SPEEDY HOT® BAG
FLAMELESS HEATER FOR WARMING MEALS & BEVERAGES

SPEEDY HOT® BOX