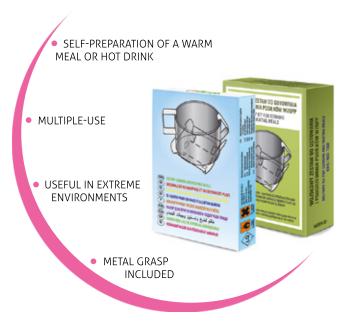

### KIT FOR COOKING AND HEATING MEALS

PORTABLE FLAMELESS FIELD KITCHEN FOR GROUP MEAL PREPARATION

ENABLES MEAL & BEVERAGE TO BE HEATED
OR MAINTAINED AT THE REQUIRED
TEMPERATURE LEVEL

 HEATING PROCESS IS DONE BY USING AN EXOTHERMIC INSERT SPEEDY HOT® MAXI OR SOLAR ENERGY

2 VERSIONS: SPEEDY HOT® BOX MINI SPEEDY HOT® BOX

SPEEDY HOT® BAG
FLAMELESS HEATER FOR WARMING MEALS & BEVERAGES

SPEEDY HOT® BOX