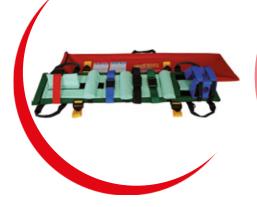

## MEDICAL RESCUE EQUIPMENT

A WIDE RANGE OF HIGH QUALITY CERTIFIED PRODUCTS, SUCH AS FIRST AID KITS, CARDIO-PULMONARY RESUSCITATION KITS, PARAMEDIC'S BACKPACKS, COMPLETE SETS OF MODERN DRESSINGS, TRANSPORT AND EVACUATION EQUIPMENT, SPINES, ORTHOPAEDIC BOARDS, HOSPITAL EQUIPMENT, BIOLOGICAL PROTECTION SYSTEMS. MORE INFORMATION AND CATALOGUES ARE AVAILABLE ON CUSTOMER REQUEST.