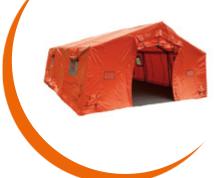

## RAPID DEPLOYMENT

OUR FLAGSHIP PRODUCT. STANDARD SIZE:
3X3 m OR 3X6 m. ITS ALUMINIUM
STRUCTURE, LIGHT WEIGHT AND
FRAME-INTEGRATED ROOF ENABLE AN
EXCEPTIONALLY QUICK SET-UP. DUE
TO MODULAR CONSTRUCTION FRAME
TENTS CAN BE SET UP INDIVIDUALLY OR
IN LINKED-IN CLUSTERS, I.E. AS
A FIELD CAMP.