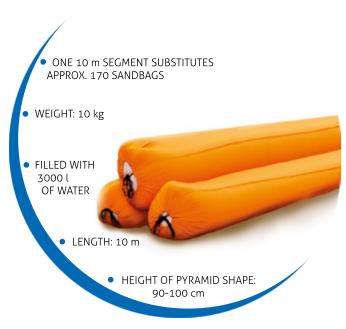

### **BACKPACK WATER TANK**

**BLADDER WATER TANK** 

FIRE WATER TANK FLOOD BARRIER

**MODULE** 